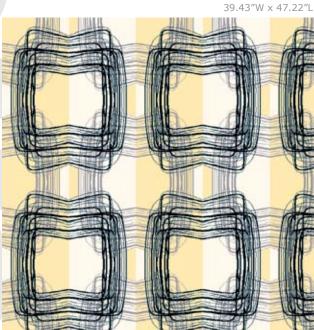

A©I

D

28 genesis

D

39.43"W x 47.22"L

29-1900 20-V110 20-4053 29-1329

A©I

2/F1171GC