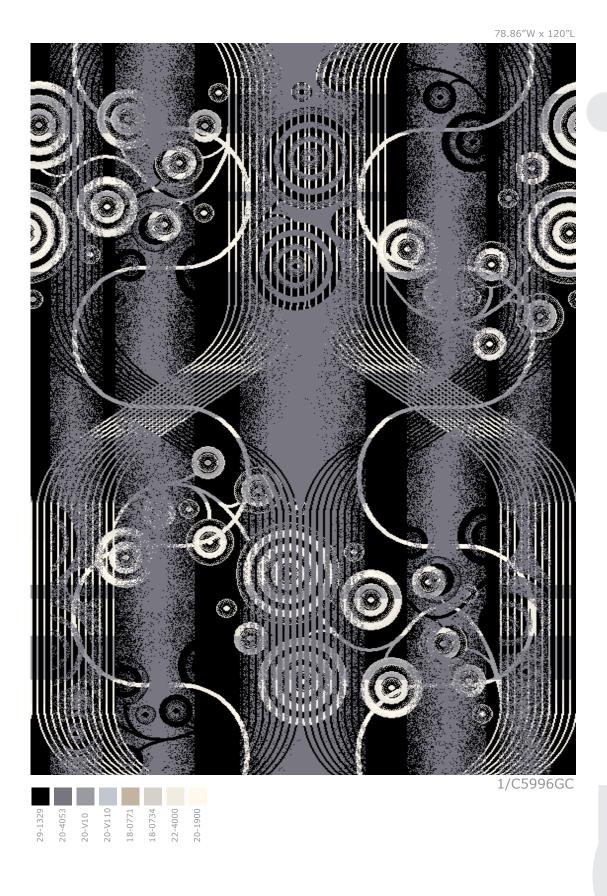

39.43"W x 109.89"L

| 29-1329 | 20-4053 | 20-V10 | 20-V110 | 20-1900 | 18-0771 |
|---------|---------|--------|---------|---------|---------|

D

A©I

genesis 17

© BRINTONS LTD 2008. All copyright design rights and intellectual property rights existing in our designs are and will remain the property of Brintons Ltd. Any infringement of those rights will be pursued vigorously. Colors are reproduced within the limits of the printing process.