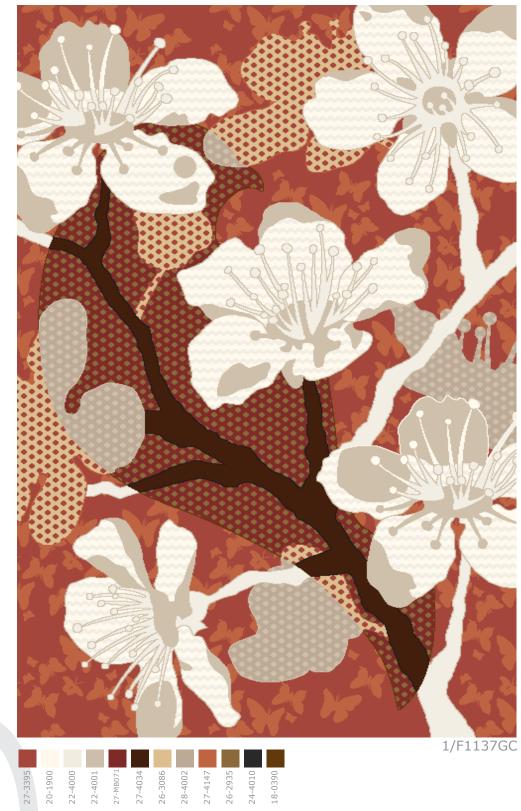

gen•e•sis ['jenəsis]
noun [in sing.]
the origin or mode of formation of something.

ORIGIN early 21st cent: from **Brintons** (see Genesis).

#### **Brintons**



72"W x 104.78"L





36"W x 36"L







9″W x 9″L



1/E8845GC



A © I D S BRINTONS LTD 2008. All copyright design rights and intellectual property rights existing in our designs are and will remain the property of Brintons Ltd. ANY infringement of those rights will be pursued vigorously. Colors are reproduced within the limits of the printing process.

28-4002 22-4000

24"W x 36"L





72″W x 54″L

| 20-1900 | 22-4000 | 22-4001 | 27-MB071 | 27-4034 | 28-4002 |
|---------|---------|---------|----------|---------|---------|





144"W x 191.89"L





78.86"W x 175"L



BRINTONS LTD 2008. All copyright design rights and intellectual property rights exist
 ANTI COPYTING IN DESIGN ANY INFININGMENT Of those rights will be pursued vigorously. Colors are reproduced within

72"W x 72"L



20-2603 28-4058 28-4059