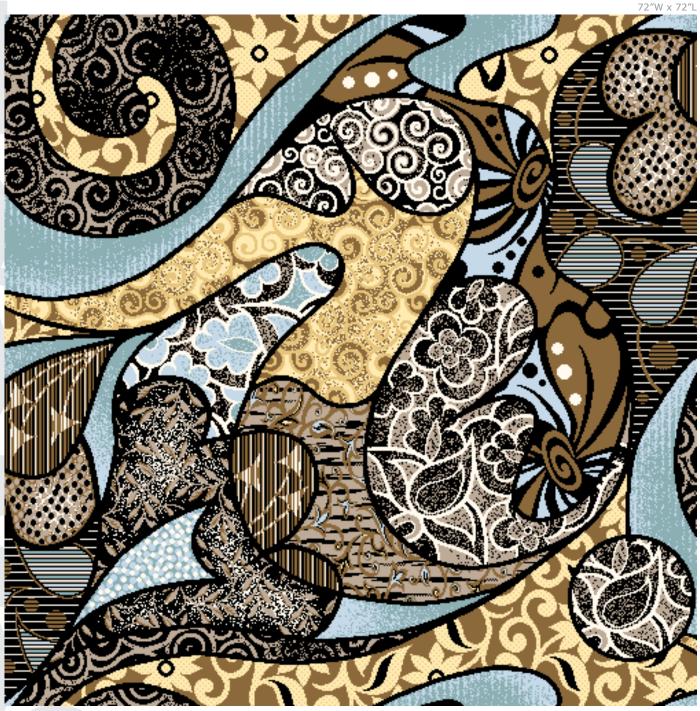

72"W x 72"L

20-2603 28-4058 28-4059 20-4056 (08-3076 20-L871

1/E3588GC

72"W x 72"L

| 20-L8712 | 20-4056 | 28-4059 | 22-4061 | K08-3076 | 20-2603 |
|----------|---------|---------|---------|----------|---------|