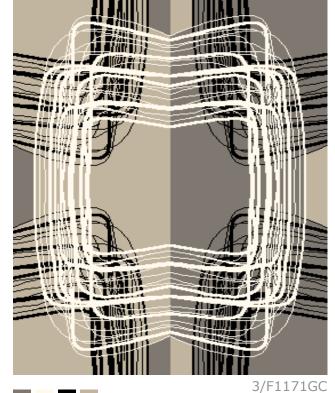

A©I

D

28 genesis

D

39.43"W x 47.22"L

29-1900 20-V110 20-4053 29-1329

A©I

2/F1171GC