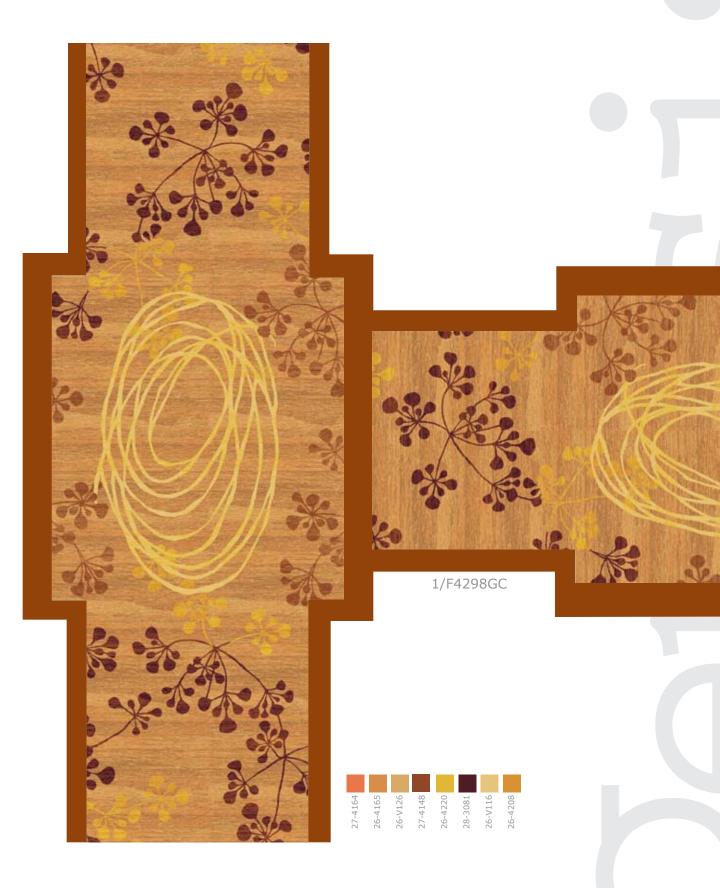

d will remain the property of Brintons Ltd. Any infringement of those rights will be pursued vigorously. Colors are reproduced within the limits of the printing process.





36″W x 36″L



genesis 57

NNS LTD 2008. All copyright design rights and intellectual property rights existing in our designs are and will remain the property of Brinto gement of those rights will be pursued vigorously. Colors are reproduced within the limits of the printing process.

A©I

72"W x 72"L





1/F4299GC



© BRINTONS LTD 2008. All copyright design rights and intellectual property rights existing in our designs are and will remain the property of Brintons Ltd. Any infringement of those rights will be pursued vigorously. Colors are reproduced within the limits of the printing process.





1/F4300GC









60 genesis

© BRINTONS LTD 2008. All copyright design rights and intellectual property rights existing in our designs are and will remain the property of Brintons Ltd. Any infringement of those rights will be pursued vigorously. Colors are reproduced within the limits of the printing process.

78.86"W x 159.78"L



| 20-1900 | 26-4046 | 29-1329 | 27-4147 | 27-3395 | 27-4034 | 27-MB071 | 26-V116 | 26-2916 | 26-2935 | 18-0390 |
|---------|---------|---------|---------|---------|---------|----------|---------|---------|---------|---------|





96.57"W x 338.33"L



62 genesis

© BRINTONS LTD 2008. All copyright design rights and intellectual property rights existing in our designs are and will remain the property of Brintons Ltd. Any infringement of those rights will be pursued vigorously.