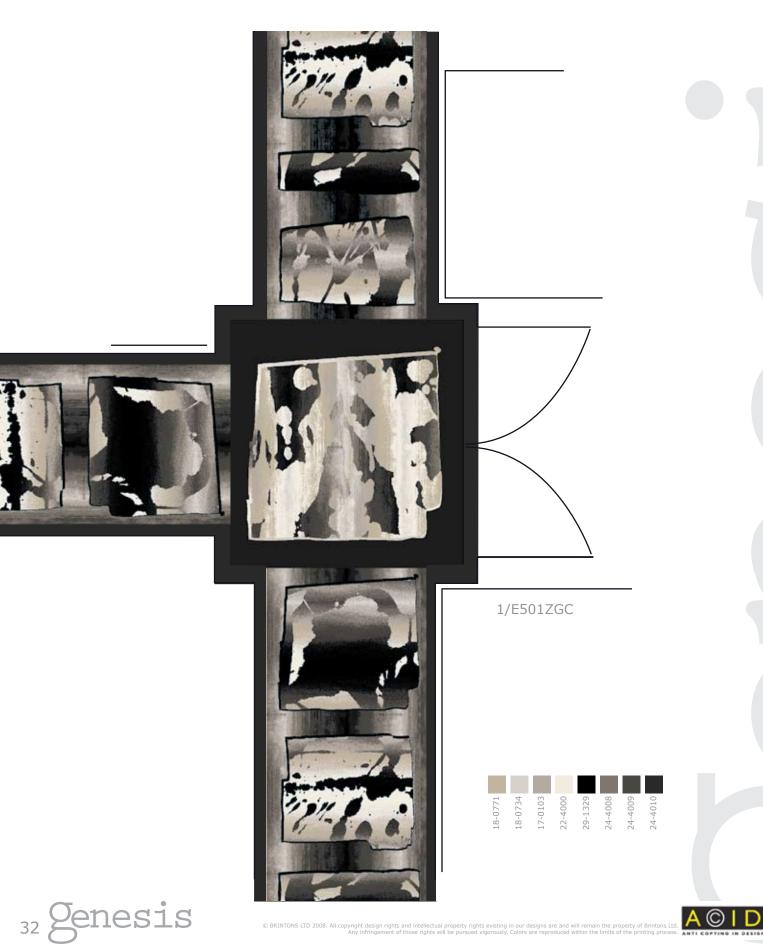

D

A©I

36 genesis

© BRINTONS LTD 2008. All copyright design rights and intellectual property rights existing in our designs are and will remain the property of Brintons Ltd.

144"W x 214.89"L

| 18-0734 | 29-1329 | 24-4008 | 22-4000 | 24-4009 | 20-1900 | 24-MB031 |
|---------|---------|---------|---------|---------|---------|----------|