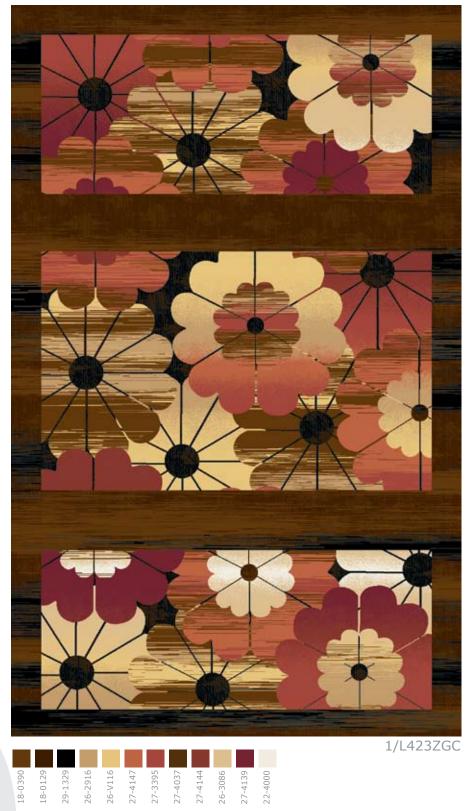

77.14"W x 61.44"L

26-V116 22-4000 13-0297 18-0129 27-4147 27-3395 18-0390

1/E3874GC

360"W x 294"L

180"W x 294"L

60"W x 168"L

| 29-1329 | 18-0390 | 26-2916 | 26-V116 | 20-1900 |
|---------|---------|---------|---------|---------|