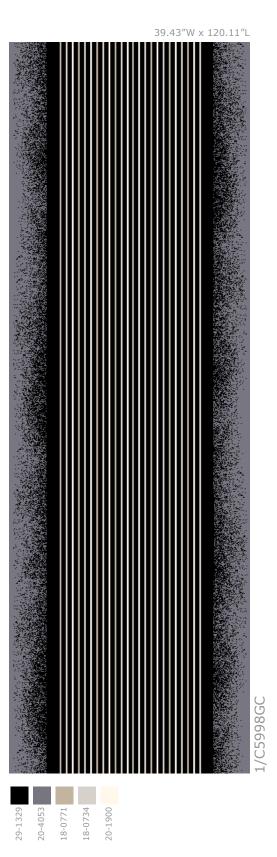

39.43"W x 109.89"L

| 29-1329 | 20-4053 | 20-V10 | 20-V110 | 20-1900 | 18-0771 |
|---------|---------|--------|---------|---------|---------|

D

A©I

genesis 17

© BRINTONS LTD 2008. All copyright design rights and intellectual property rights existing in our designs are and will remain the property of Brintons Ltd. Any infringement of those rights will be pursued vigorously. Colors are reproduced within the limits of the printing process.