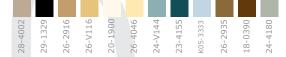

39.43"W x 109.89"L

| 29-1329 | 20-4053 | 20-V10 | 20-V110 | 20-1900 | 18-0771 |
|---------|---------|--------|---------|---------|---------|

D

A©I

genesis 17

© BRINTONS LTD 2008. All copyright design rights and intellectual property rights existing in our designs are and will remain the property of Brintons Ltd. Any infringement of those rights will be pursued vigorously. Colors are reproduced within the limits of the printing process.