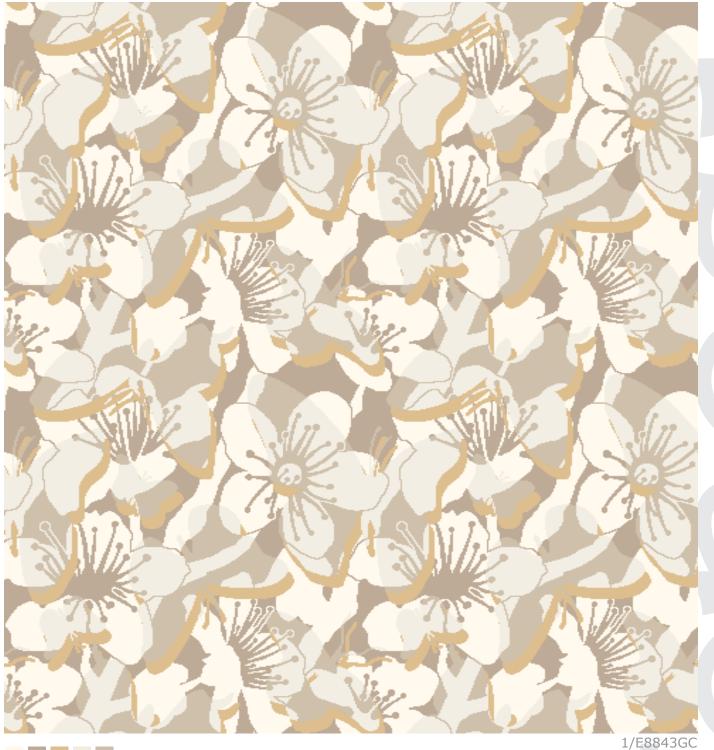

gen•e•sis ['jenəsis]
noun [in sing.]
the origin or mode of formation of something.

ORIGIN early 21st cent: from **Brintons** (see Genesis).

#### **Brintons**



72"W x 104.78"L





36"W x 36"L







9″W x 9″L



1/E8845GC



A © I D S BRINTONS LTD 2008. All copyright design rights and intellectual property rights existing in our designs are and will remain the property of Brintons Ltd. ANY infringement of those rights will be pursued vigorously. Colors are reproduced within the limits of the printing process.

28-4002 22-4000

24"W x 36"L





72″W x 54″L

| 20-1900 | 22-4000 | 22-4001 | 27-MB071 | 27-4034 | 28-4002 |
|---------|---------|---------|----------|---------|---------|





144"W x 191.89"L





78.86"W x 175"L



BRINTONS LTD 2008. All copyright design rights and intellectual property rights exist
 ANTI COPYTING IN DESIGN ANY INFININGMENT Of those rights will be pursued vigorously. Colors are reproduced within

72"W x 72"L



20-2603 28-4058 28-4059 20-4056 (08-3076