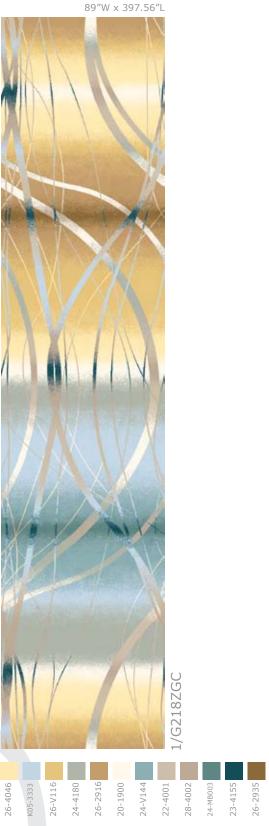

F4296GC 20-1900 24-4006 24-4180 26-V116 26-4046 24-V144 K05-3333 26-2916 28-4002 22-4001 23-4155 26-2935

8.17"W x 42.69"L

genesis 27

NTONS, LTD 2008. All copyright design rights and intellectual property rights existing in our designs are and will remain the property of Brintons L