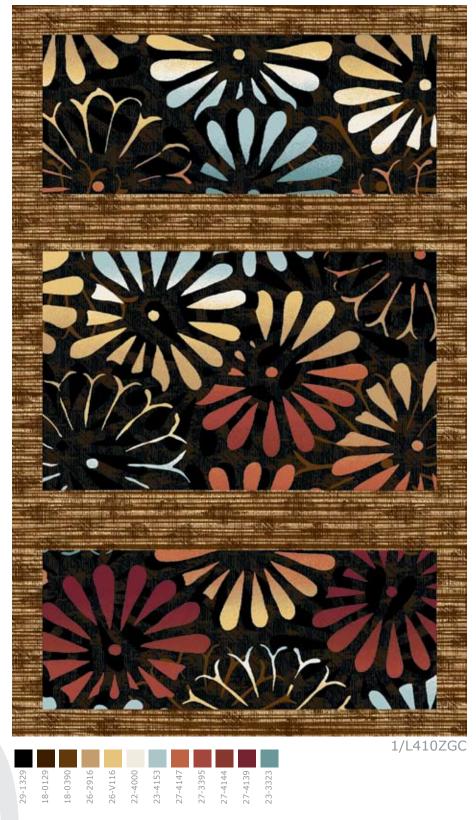

77.14"W x 61.44"L

26-V116 22-4000 13-0297 18-0129 27-4147 27-3395 18-0390

1/E3874GC

360"W x 294"L

180"W x 294"L

60"W x 168"L

| 29-1329 | 18-0390 | 26-2916 | 26-V116 | 20-1900 |
|---------|---------|---------|---------|---------|