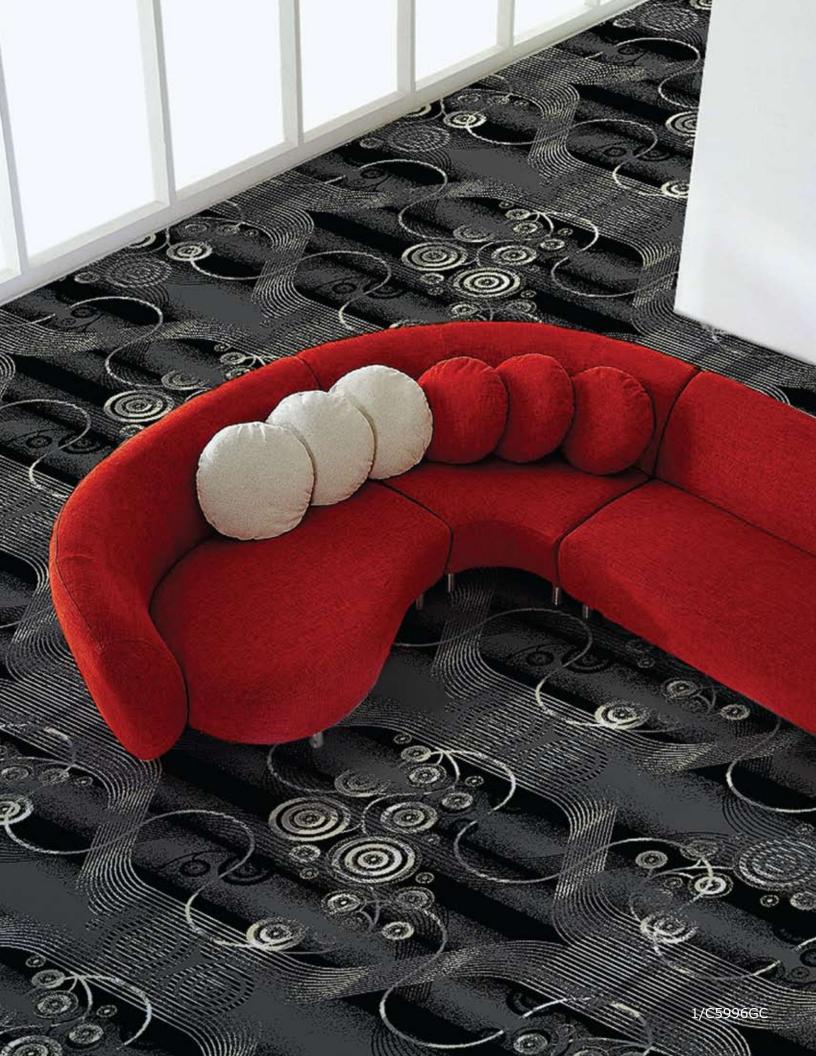

39.43"W x 109.89"L

| 29-1329 | 20-4053 | 20-V10 | 20-V110 | 20-1900 | 18-0771 |
|---------|---------|--------|---------|---------|---------|

D

A©I

genesis 17

© BRINTONS LTD 2008. All copyright design rights and intellectual property rights existing in our designs are and will remain the property of Brintons Ltd. Any infringement of those rights will be pursued vigorously. Colors are reproduced within the limits of the printing process.