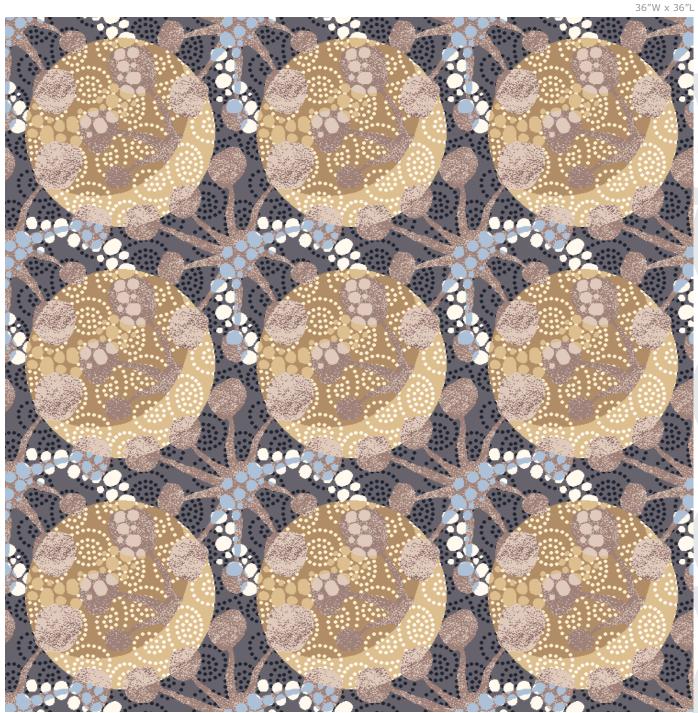

3/E3588GC

| 28-4058 | 28-4059 | 22-4061 | 20-1900 | 20-4056 | 20-L8712 |
|---------|---------|---------|---------|---------|----------|

72"W x 72"L

36″W x 144″L

1/E3589GC

| 28-4058<br>28-4059<br>22-4061<br>20-2603<br>20-1900<br>20-1905<br>K08-3076<br>K08-3076<br>26-3086<br>226-3086<br>22-L8712<br>20-L8712 | 0 |
|---------------------------------------------------------------------------------------------------------------------------------------|---|
|---------------------------------------------------------------------------------------------------------------------------------------|---|