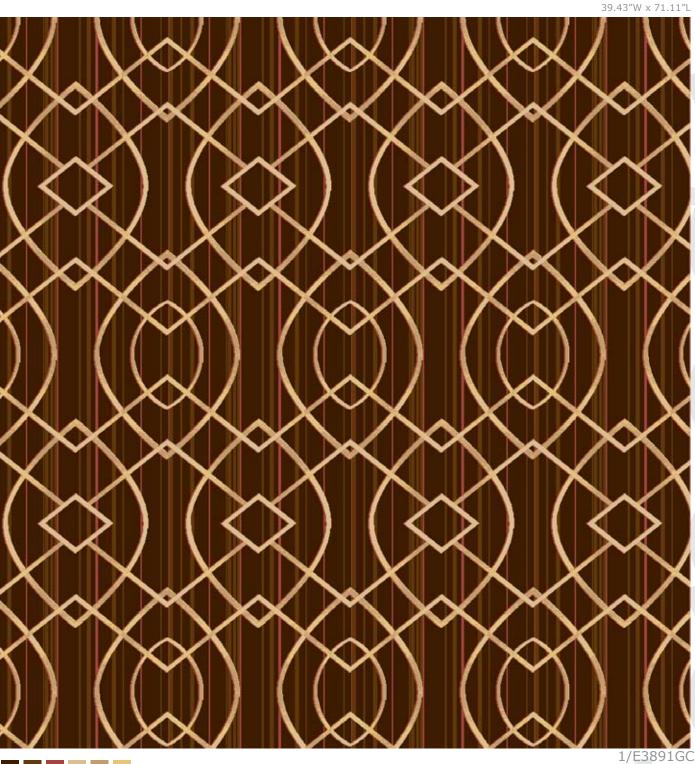

39.43"W x 109.89"L

| 29-1329 | 20-4053 | 20-V10 | 20-V110 | 20-1900 | 18-0771 |
|---------|---------|--------|---------|---------|---------|

D

A©I

genesis 17

© BRINTONS LTD 2008. All copyright design rights and intellectual property rights existing in our designs are and will remain the property of Brintons Ltd. Any infringement of those rights will be pursued vigorously. Colors are reproduced within the limits of the printing process.