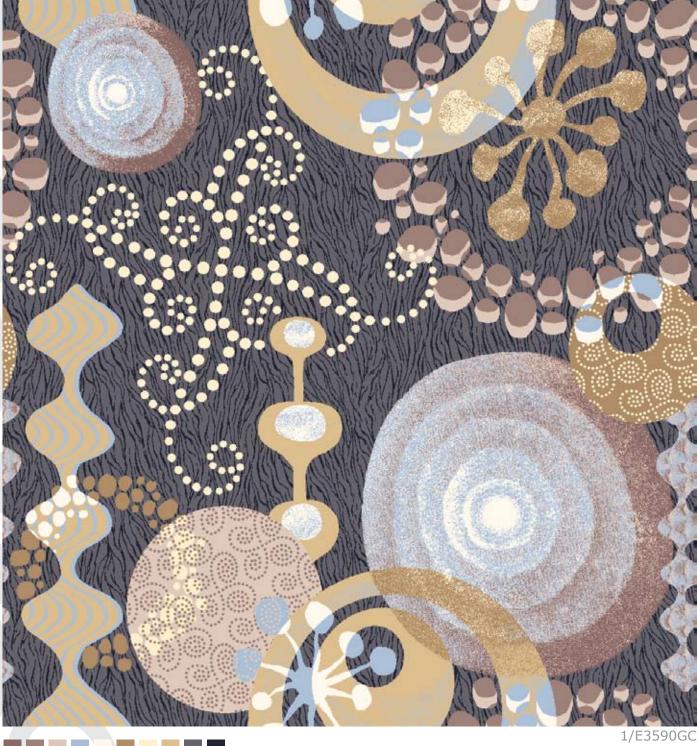

72"W x 72"L

20-2603 28-4058 28-4059 20-4056 (08-3076 20-L871

1/E3588GC

72"W x 72"L

| 20-L8712 | 20-4056 | 28-4059 | 22-4061 | K08-3076 | 20-2603 |
|----------|---------|---------|---------|----------|---------|