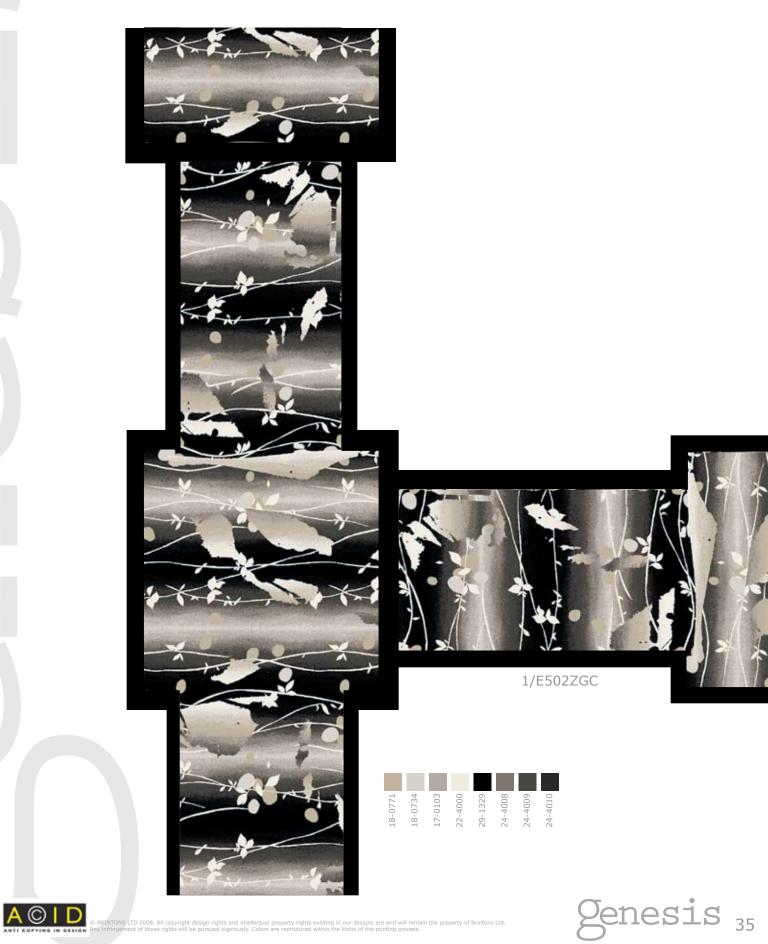

D

A©I

36 genesis

© BRINTONS LTD 2008. All copyright design rights and intellectual property rights existing in our designs are and will remain the property of Brintons Ltd.

144"W x 214.89"L

| 18-0734 | 29-1329 | 24-4008 | 22-4000 | 24-4009 | 20-1900 | 24-MB031 |
|---------|---------|---------|---------|---------|---------|----------|