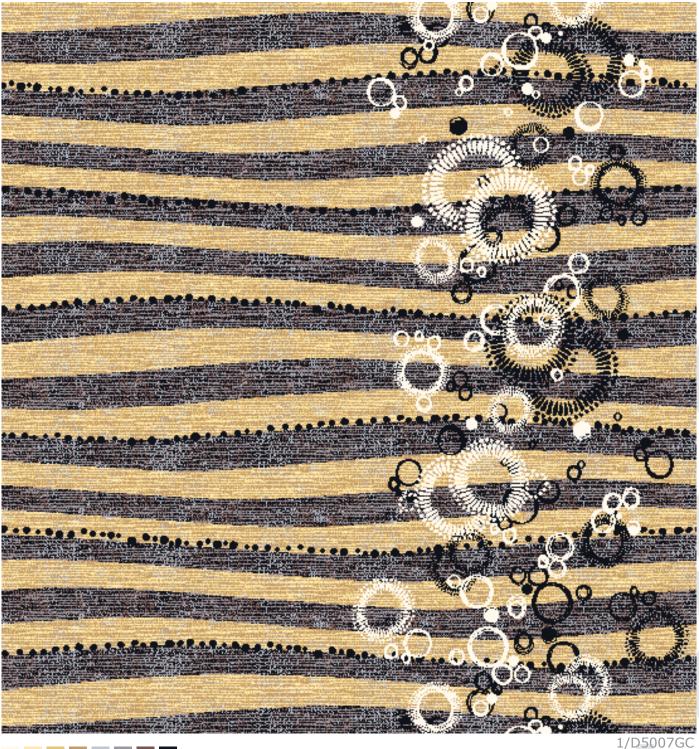

F4296GC 20-1900 24-4006 24-4180 26-V116 26-4046 24-V144 K05-3333 26-2916 28-4002 22-4001 23-4155 26-2935

8.17"W x 42.69"L

genesis 27

NTONS, LTD 2008. All copyright design rights and intellectual property rights existing in our designs are and will remain the property of Brintons L