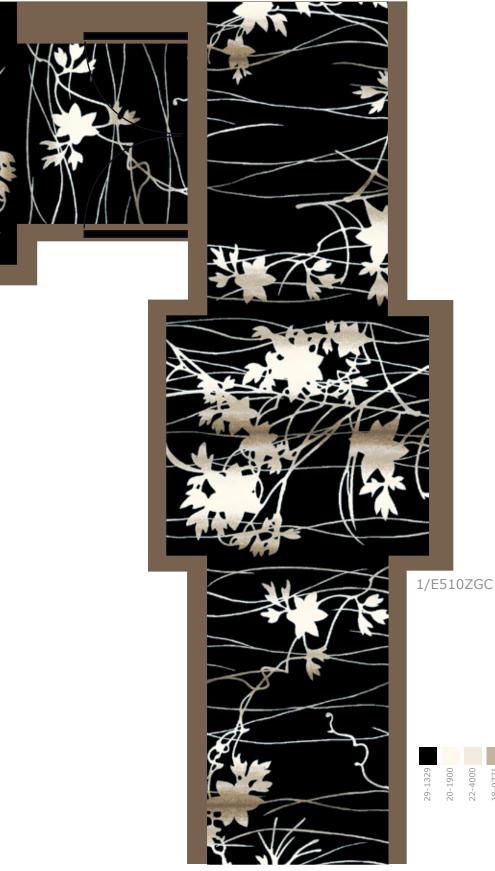

53 29-1329





A©I

2/F1171GC







24-4008 20-1900 18-0771 29-1329

Senesis 29

D SINTONS LTD 2008. All copyright design rights and intellectual property rights existing in our designs are and will remain the property of Brintons Ltd infringement of those rights will be pursued vigorously. Colors are reproduced within the limits of the printing process.



26-2935 26-4046 26-2916 28-4002 20-1900

72"W x 182"L



20-1900 22-4000 24-4005 24-4009 24-MB031 24-4008 18-0379 18-0771

107.86"W x 228.57"L



A©I D

60"W x 92"L







Corring in Original States and intellectual property rights existing in our designs are and will remain the property of Brintons Ltd.
 Any Infringement of those rights will be pursued vigorously. Colors are reproduced within the limits of the printing process.









D



A©I





36 genesis

© BRINTONS LTD 2008. All copyright design rights and intellectual property rights existing in our designs are and will remain the property of Brintons Ltd.

144"W x 214.89"L



| 18-0734 | 29-1329 | 24-4008 | 22-4000 | 24-4009 | 20-1900 | 24-MB031 |
|---------|---------|---------|---------|---------|---------|----------|



107.43"W x 329.33"L



0 G284ZGC 20-1900 24-V144 26-V116 29-1329 22-4001 28-4002 18-0390 22-4000 26-4046 K05-3333 26-2916





157.71"W x 122.67"L

















genesis 41



151.71"W x 332.22"L



240"W x 504"L



| 29-1329 | 26-2916 | 26-4046 | 23-4155  | 24-V144 | K05-3333 | 22-4001 | 28-4004 |
|---------|---------|---------|----------|---------|----------|---------|---------|
| 26-2935 | 26-V116 | 20-1900 | 24-MB003 | 24-4180 | 22-40