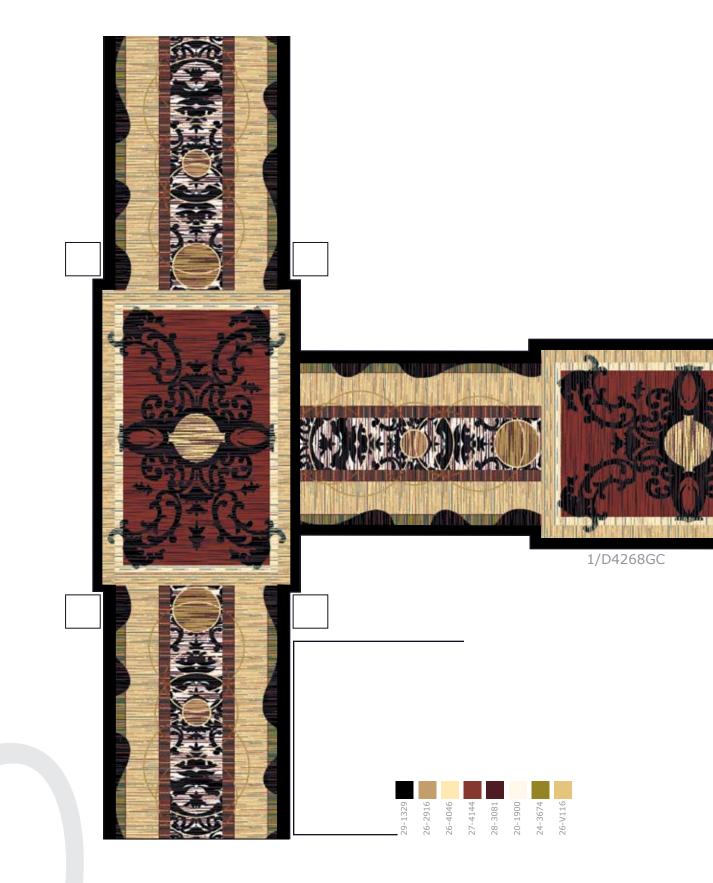

39.43"W x 109.89"L

| 29-1329 | 20-4053 | 20-V10 | 20-V110 | 20-1900 | 18-0771 |
|---------|---------|--------|---------|---------|---------|

D

A©I

genesis 17

© BRINTONS LTD 2008. All copyright design rights and intellectual property rights existing in our designs are and will remain the property of Brintons Ltd. Any infringement of those rights will be pursued vigorously. Colors are reproduced within the limits of the printing process.