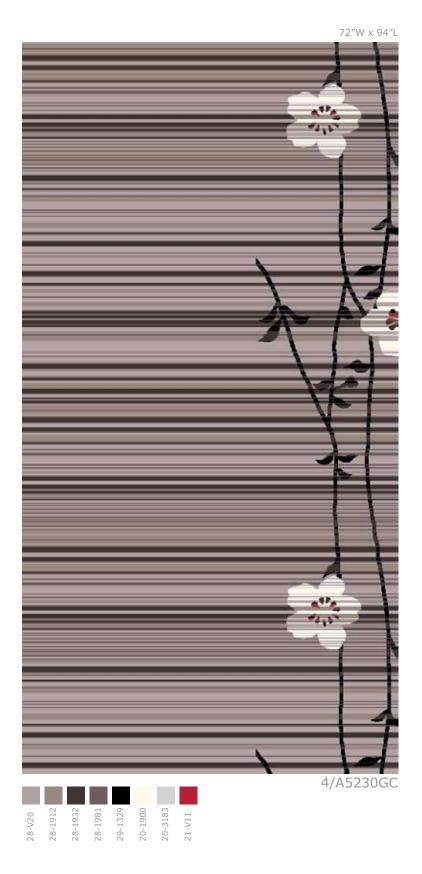

107.43"W x 329.33"L

0 G284ZGC 20-1900 24-V144 26-V116 29-1329 22-4001 28-4002 18-0390 22-4000 26-4046 K05-3333 26-2916

157.71"W x 122.67"L

genesis 41

151.71"W x 332.22"L

240"W x 504"L

| 29-1329 | 26-2916 | 26-4046 | 23-4155  | 24-V144 | K05-3333 | 22-4001 | 28-4004 |
|---------|---------|---------|----------|---------|----------|---------|---------|
| 26-2935 | 26-V116 | 20-1900 | 24-MB003 | 24-4180 | 22-4000  | 28-4002 |         |