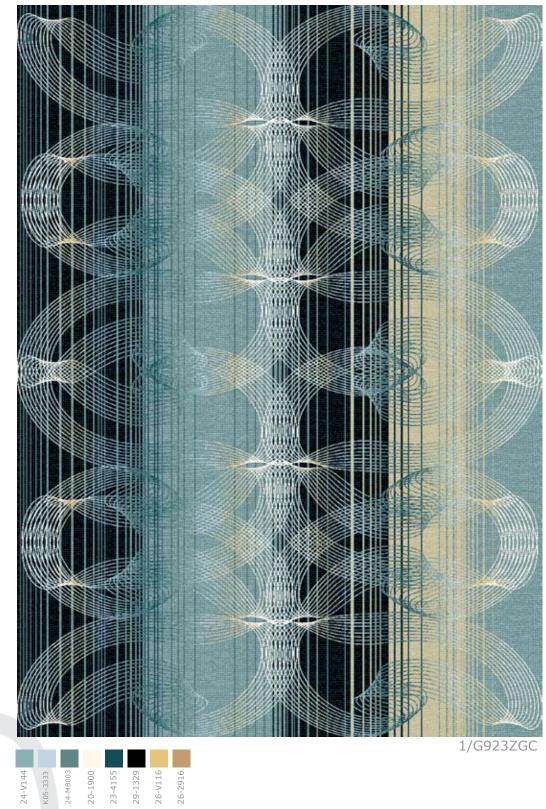

F4296GC 20-1900 24-4006 24-4180 26-V116 26-4046 24-V144 K05-3333 26-2916 28-4002 22-4001 23-4155 26-2935

8.17"W x 42.69"L

genesis 27

NTONS, LTD 2008. All copyright design rights and intellectual property rights existing in our designs are and will remain the property of Brintons L