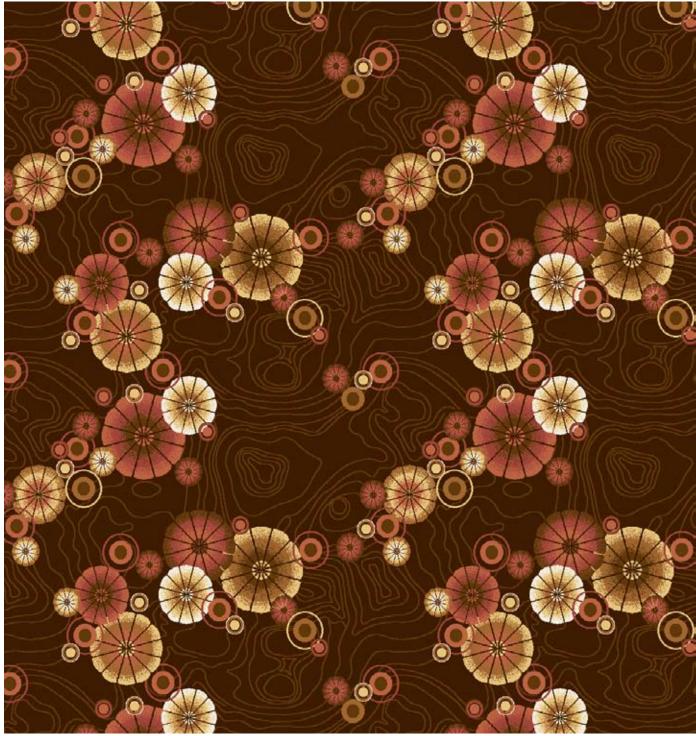

77.14"W x 61.44"L

26-V116 22-4000 13-0297 18-0129 27-4147 27-3395 18-0390

1/E3874GC

360"W x 294"L

180"W x 294"L

60"W x 168"L

| 29-1329 | 18-0390 | 26-2916 | 26-V116 | 20-1900 |
|---------|---------|---------|---------|---------|