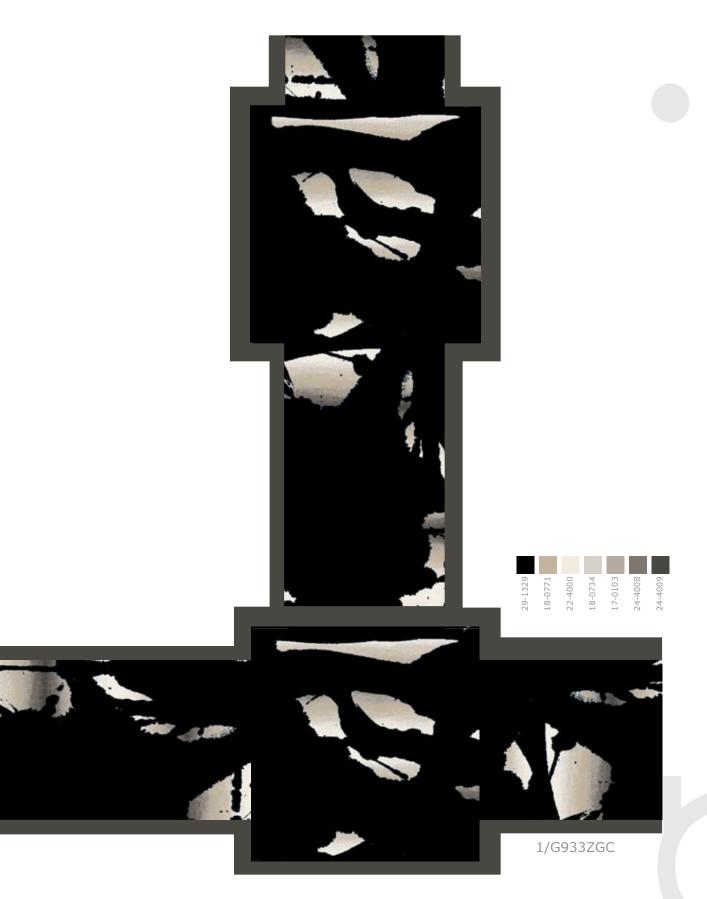

A©I

2/F1171GC







24-4008 20-1900 18-0771 29-1329

Senesis 29

D SINTONS LTD 2008. All copyright design rights and intellectual property rights existing in our designs are and will remain the property of Brintons Ltd infringement of those rights will be pursued vigorously. Colors are reproduced within the limits of the printing process.



26-2935 26-4046 26-2916 28-4002 20-1900

72"W x 182"L



20-1900 22-4000 24-4005 24-4009 24-MB031 24-4008 18-0379 18-0771

107.86"W x 228.57"L



A©I D

60"W x 92"L







Corring in Original States and intellectual property rights existing in our designs are and will remain the property of Brintons Ltd.
 Any Infringement of those rights will be pursued vigorously. Colors are reproduced within the limits of the printing process.









D



A©I





36 genesis

© BRINTONS LTD 2008. All copyright design rights and intellectual property rights existing in our designs are and will remain the property of Brintons Ltd.

144"W x 214.89"L



| 18-0734 | 29-1329 | 24-4008 | 22-4000 | 24-4009 | 20-1900 | 24-MB031 |
|---------|---------|---------|---------|---------|---------|----------|



107.43"W x 329.33"L



0 G284ZGC 20-1900 24-V144 26-V116 29-1329 22-4001 28-4002 18-0390 22-4000 26-4046 K05-3333 26-2916





157.71"W x 122.67"L

















genesis 41



151.71"W x 332.22"L



240"W x 504"L



| 29-1329 | 26-2916 | 26-4046 | 23-4155  | 24-V144 | K05-3333 | 22-4001 | 28-4004 |
|---------|---------|---------|----------|---------|----------|---------|---------|
| 26-2935 | 26-V116 | 20-1900 | 24-MB003 | 24-4180 | 22-4000  | 28-4002 |