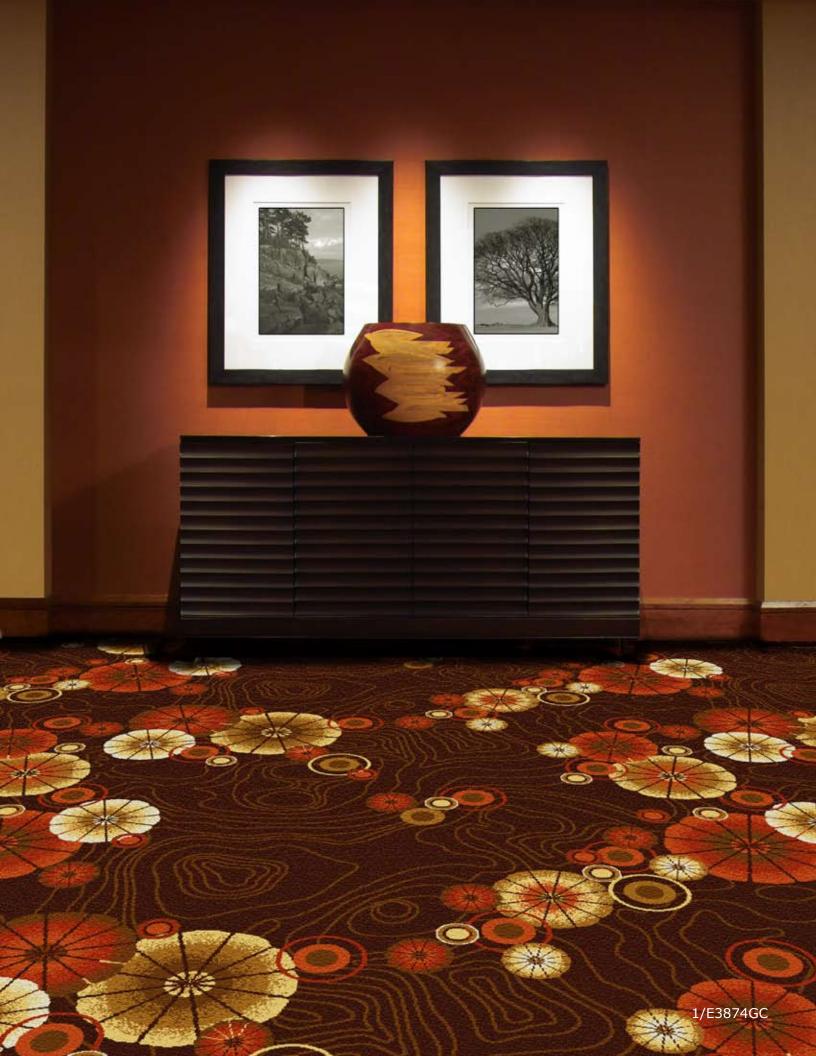

77.14"W x 61.44"L

26-V116 22-4000 13-0297 18-0129 27-4147 27-3395 18-0390

1/E3874GC

360"W x 294"L

180"W x 294"L

60"W x 168"L

| 29-1329 | 18-0390 | 26-2916 | 26-V116 | 20-1900 |
|---------|---------|---------|---------|---------|