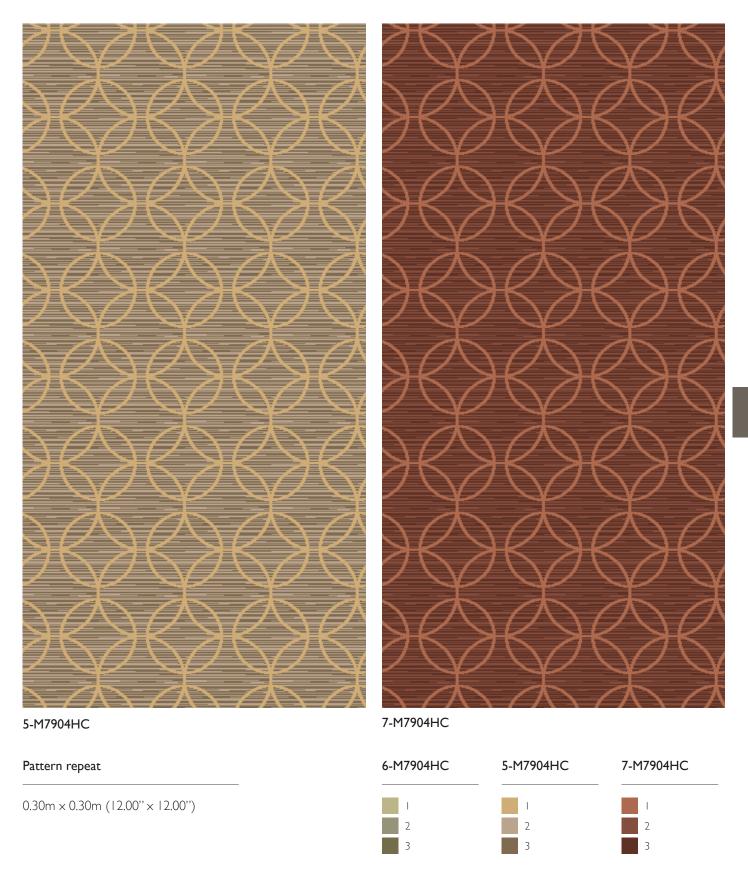

# Pattern repeat

0.91m × 0.46m (36.00" × 18.22")

15-S9720HC

| 16-S9720HC | 15-S9720HC | 17-S9720HC |
|------------|------------|------------|
| 1          | 1          | 1          |
| 2          | 2          | 2          |
| 3          | 3          | 3          |
| 4          | 4          | 4          |
| 5          | 5          | 5          |
| 6          | 6          | 6          |