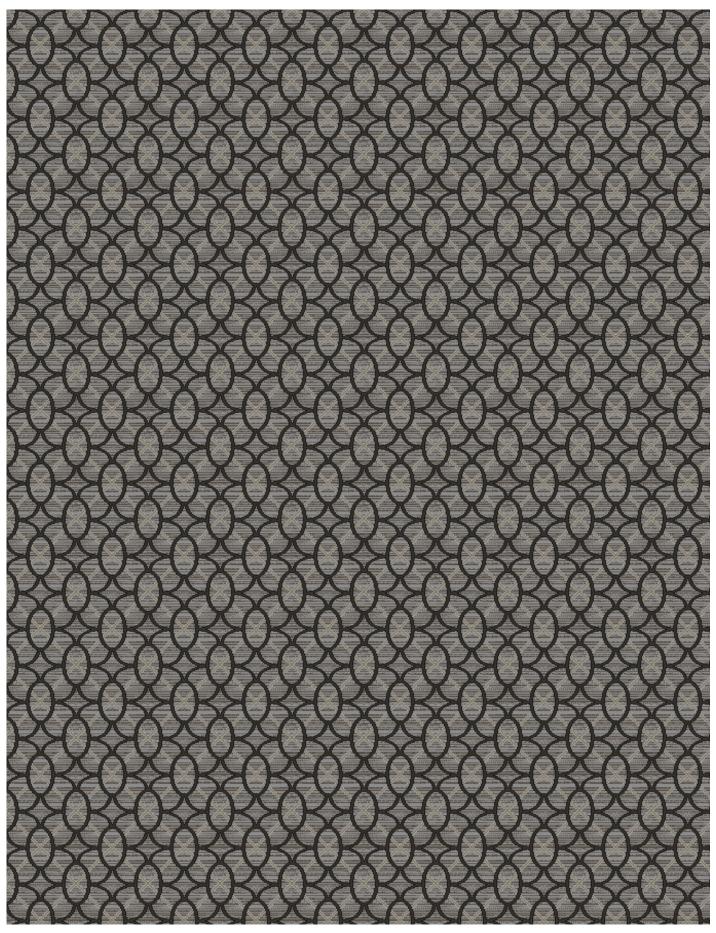

# Pattern repeat

0.91m × 0.46m (36.00" × 18.22")

15-S9720HC

| 16-S9720HC | 15-S9720HC | 17-S9720HC |
|------------|------------|------------|
| 1          | 1          | 1          |
| 2          | 2          | 2          |
| 3          | 3          | 3          |
| 4          | 4          | 4          |
| 5          | 5          | 5          |
| 6          | 6          | 6          |

17-S9720HC