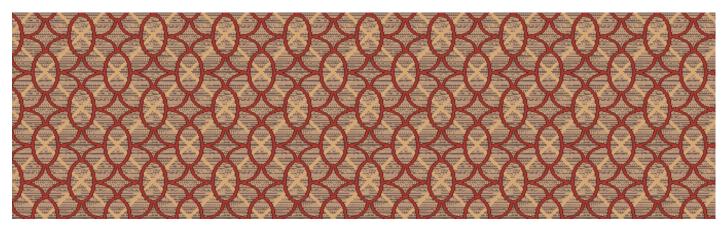

#### 12-M9696HC

### 14-M9696HC

#### 13-M9696HC

7-S7992HC 9-S7992HC

Pattern repeat

2.00m × 2.24m (78.85'' × 88.33'')

7-S7992HC 9-S7992HC

© Copyright Brintons Carpets Limited 2013