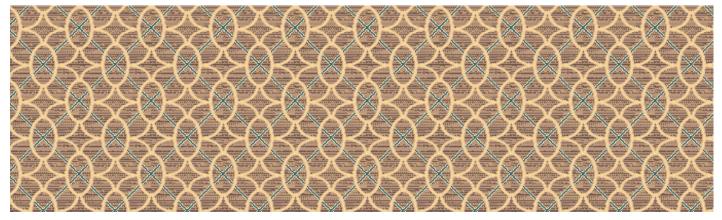

# Pattern repeat

0.91m × 0.46m (36.00" × 18.22")

15-S9720HC

| 16-S9720HC | 15-S9720HC | 17-S9720HC |
|------------|------------|------------|
| 1          | 1          | 1          |
| 2          | 2          | 2          |
| 3          | 3          | 3          |
| 4          | 4          | 4          |
| 5          | 5          | 5          |
| 6          | 6          | 6          |

17-S9720HC