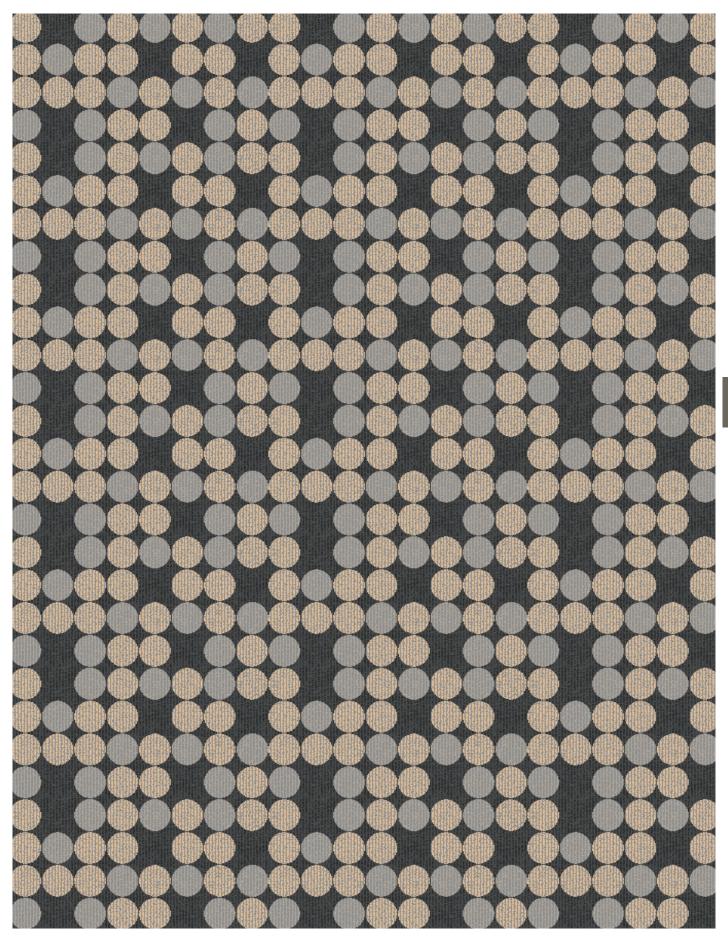

# Brintons geometric design collection for healthcare carpets

Architectural, direct, modern.

Our geometric design collection brings structure, order and logic. Befitting the most contemporary of developments, and exploring usage of colour which is right on trend.

Choosing a progressive design from this collection will add a powerful layer of modernity.

# Pattern repeat

0.91m × 0.46m (36.00" × 18.22")

15-S9720HC

| 16-S9720HC | 15-S9720HC | 17-S9720HC |
|------------|------------|------------|
| 1          | 1          | 1          |
| 2          | 2          | 2          |
| 3          | 3          | 3          |
| 4          | 4          | 4          |
| 5          | 5          | 5          |
| 6          | 6          | 6          |