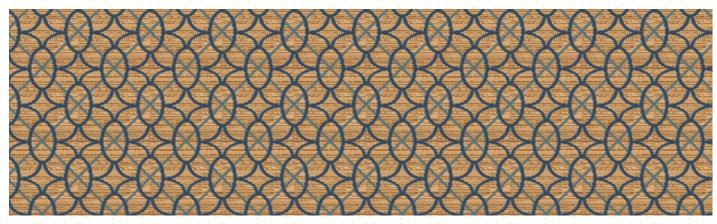

# Pattern repeat

0.91m × 0.46m (36.00" × 18.22")

15-S9720HC

| 16-S9720HC | 15-S9720HC | 17-S9720HC |
|------------|------------|------------|
| 1          | 1          | 1          |
| 2          | 2          | 2          |
| 3          | 3          | 3          |
| 4          | 4          | 4          |
| 5          | 5          | 5          |
| 6          | 6          | 6          |

17-S9720HC