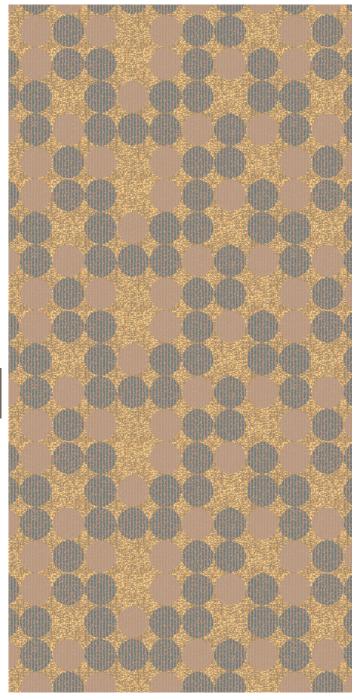

# Pattern repeat

0.91m × 0.46m (36.00" × 18.22")

15-S9720HC

| 16-S9720HC | 15-S9720HC | 17-S9720HC |
|------------|------------|------------|
| 1          | 1          | 1          |
| 2          | 2          | 2          |
| 3          | 3          | 3          |
| 4          | 4          | 4          |
| 5          | 5          | 5          |
| 6          | 6          | 6          |