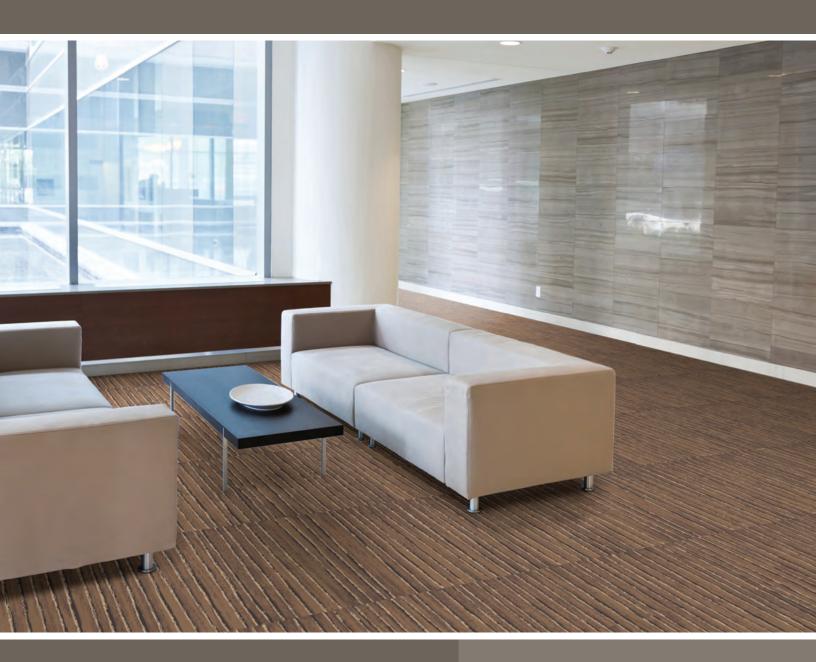

Healthcare ?

geometric

# Brintons geometric design collection for healthcare carpets

Architectural, direct, modern.

Our geometric design collection brings structure, order and logic. Befitting the most contemporary of developments, and exploring usage of colour which is right on trend.

Choosing a progressive design from this collection will add a powerful layer of modernity.

## Our mission

Brintons mission to make the world a more beautiful place now turns to wellbeing and healing environments.

We passionately believe everyone deserves a gracious living and working environment.

Whatever needs our clients have, Brintons has inclusive design options tailored to meet them.

From clinics and hospitals, to homes for seniors and the less abled; Brintons range of beautiful healthcare c