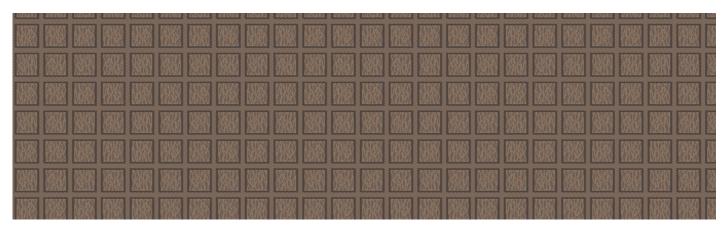

# Pattern repeat

0.91m × 0.46m (36.00" × 18.22")

15-S9720HC

| 16-S9720HC | 15-S9720HC | 17-S9720HC |
|------------|------------|------------|
| 1          | 1          | 1          |
| 2          | 2          | 2          |
| 3          | 3          | 3          |
| 4          | 4          | 4          |
| 5          | 5          | 5          |
| 6          | 6          | 6          |