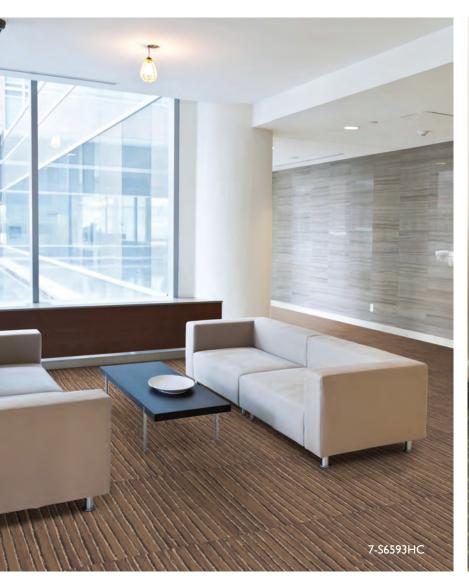

colour which is right on trend.

Choosing a progressive design from this collection will add a powerful layer of modernity.

## Our mission

Brintons mission to make the world a more beautiful place now turns to wellbeing and healing environments.

We passionately believe everyone deserves a gracious living and working environment.

Whatever needs our clients have, Brintons has inclusive design options tailored to meet them.

From clinics and hospitals, to homes for seniors and the less abled; Brintons range of beautiful healthcare carpets feature state of the art technologies. Safety, comfort, and practicality are all yours.

For too long selecting healthcare products has meant a choice between style or functionality; now Brintons brings you both. Style need never be compromised again.













# Pattern repeat

0.91m × 0.46m (36.00" × 18.22")



15-S9720HC

| 16-S9720HC | 15-S9720HC | 17-S9720HC |
|------------|------------|------------|
| 1          | 1          | 1          |
| 2          | 2          | 2          |
| 3          | 3          | 3          |
| 4          | 4          | 4          |
| 5          | 5          | 5          |
| 6          | 6          | 6          |





17-S9720HC







#### 10-P8301HC



#### 9-P8301HC



#### 12-P8301HC







6-S6593HC

5-S6593HC

#### Pattern repeat

1.22m × 1.78m (48.00'' × 79.00'')









#### 12-M9696HC



### 14-M9696HC



#### 13-M9696HC







7-S7992HC 9-S7992HC

Pattern repeat

2.00m × 2.24m (78.85'' × 88.33'')

7-S7992HC 9-S7992HC





© Copyright Brintons Carpets Limited 2013















# making the